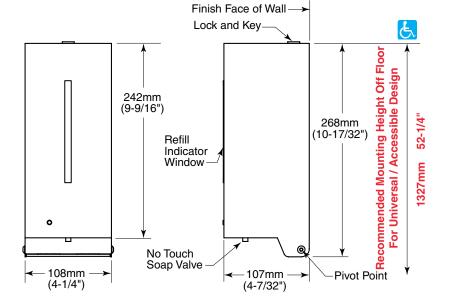

#### **MATERIALS:**

**Housing** — Welded 18-8, type-304, 18-gauge (1.0 mm) stainless steel with satin-finish. Plastic back plate incorporates mounting screw holes and mounting tape. Equipped with concealed mounting, clear acrylic refill-indicator window and key lock. Refillable, plastic container. Capacity: 800 ml (27-fl oz).

### **OPERATION:**

To fill the dispenser, remove the lid and fill with foaming hand soap solution. Dispenses foaming hand soap solution of viscosities ranging from 0-150 cps. After filling soap container, DO NOT TIGHTEN lid. Air flow is necessary inside the container for dispensing. To activate the dispenser, place hand under spout for approximately one second. Sensing range comes at factory setting of 60mm (2-1/2"). The sensing range set by the factory is recommended for optimal performance. Window indicates when refill is required. The locked, hinged housing opens for re-filling only with special key provided. Requires four (4) Alkaline "AA" Cell Batteries, 1.5V (not included). Blue indicator light signals "IN USE". Flashing blue light signals "LOW BATTERY." CE Certified.

## **INSTALLATION:**

Install dispenser at least 200 mm (8") from any projection or horizontal surface which may interfere with the operation of the automatic sensor. Mount the dispenser to the wall by using the enclosed screws and wall plugs. The prepared mounting tape may also be used. Make sure the wall surface is cleaned and in good condition to ensure proper mating of the dispenser to the wall. Install four (4) Alkaline "AA" Cell Batteries, 1.5V and replace battery cover. After filling soap container, DO NOT TIGHTEN lid. Air flow is necessary inside the container for dispensing. Housing must be closed for dispenser to function.