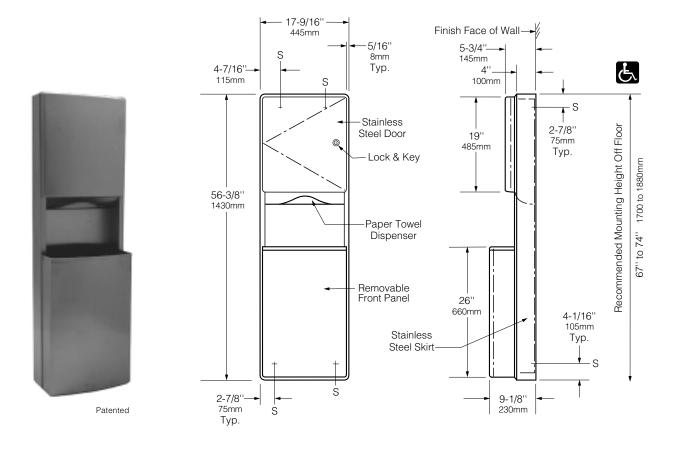

### **MATERIALS:**

Cabinet — 18-8 S, type-304, 22-gauge (0.8mm) stainless steel. All-welded construction. Exposed surfaces have satin finish.

**Skirt** — 18-8 S, type-304, 22-gauge (0.8mm) stainless steel with satin finish. Radius on corners complement corners and edges of flange, door, and waste receptacle.

**Flange** — 18-8 S, type-304, 22-gauge (0.8mm) stainless steel with satin finish. Drawn, one-piece, seamless construction. Radius on corners and return edges complement corners and edges of door, skirt, and waste receptacle.

**Door** — 18-8 S, type-304, 18-gauge (1.2mm) stainless steel with satin finish. Drawn, one-piece, seamless construction. Front of door has same degree of arc as front of waste receptacle and other Bobrick Contura Series washroom accessories. Radius on corners and edges of door match side edges of waste receptacle and other Contura Series accessories. Secured to cabinet with a full-length stainless steel piano-hinge. Equipped with a stainless steel cable door-swing limiter and flush tumbler lock keyed like other Bobrick washroom accessories.

**Paper Towel Dispenser** — 18-8 S, type-304, 22-gauge (0.8mm) stainless steel with satin finish. Rounded towel tray has hemmed opening to dispense paper towels without tearing. Capacity: 600 C-fold or 800 multifold paper towels.

Waste Receptacle — 18-8 S, type-304, 18-gauge (1.2mm) stainless steel with satin finish. Formed, one-piece, seamless construction. Removable front has same degree of arc as front of paper towel dispenser door and other Bobrick Contura Series washroom accessories. Top edge hemmed for safe handling. Radius on side edges of waste receptacle match corners and edges of door and other Contura Series accessories. Secured to cabinet with two keyholes over studs on bottom and two tamper-resistant setscrews on top. Equipped with interior clips for securing furnished reusable vinyl liner. Capacity: 16 gal. (60.6 L).

## **INSTALLATION:**

Mount unit on wall with #8 x 1½" (4.2 x 32mm) sheet-metal screws (not furnished) at points indicated by an *S*. For plaster or dry wall construction, provide concealed backing to comply with local building codes, then secure unit with sheet-metal screws. For other wall surfaces, provide fiber plugs or expansion shields for use with sheet-metal screws, or provide 1/8" (3mm) toggle bolts or expansion bolts. If unit projects above top of wainscot, provide aluminum channel or other filler to eliminate gap between cabinet and finish face of wall.