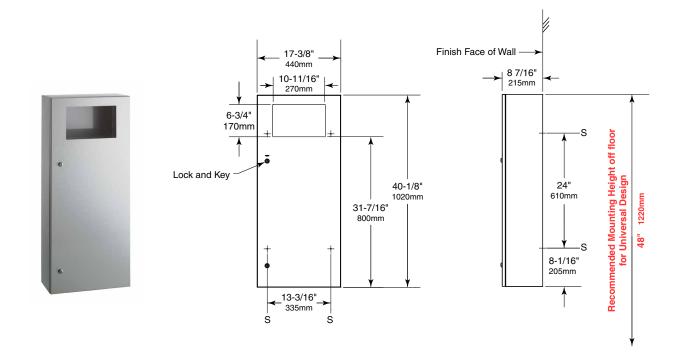

#### **INSTALLATION:**

Mount unit on wall with four #10 x 1-1/4" (4.8 x 32mm) sheet-metal screws (not furnished) at points indicated by an S. For plaster or dry wall construction, provide concealed backing to comply with local building codes, then secure unit with sheet-metal screws. For other wall surfaces, provide fiber plugs or expansion shields for use with sheet-metal screws, or provide 3/16" (5mm) toggle bolts or expansion bolts. If unit projects above top of wainscot, provide aluminum channel or other filler to eliminate gap between cabinet and finish face of wall.