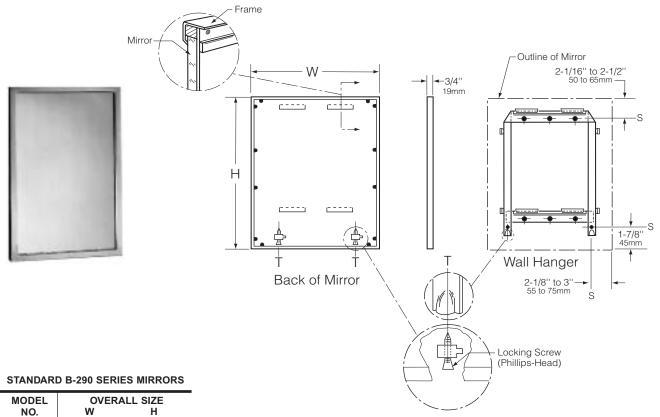

# MIRROR WITH STAINLESS STEEL ANGLE FRAME

**B-290 SERIES** 

| MODEL<br>NO. | OVERALL SIZE<br>W H    |
|--------------|------------------------|
| B-290 1824   | 18" (46cm) 24" (61cm)  |
| B-290 1830   | 18" (46cm) 30" (76cm)  |
| B-290 1836   | 18" (46cm) 36" (91cm)  |
| B-290 2430   | 24" (61cm) 30" (76cm)  |
| B-290 2436   | 24" (61cm) 36" (91cm)  |
| B-290 2448   | 24" (61cm) 48" (122cm) |
| B-290 2460   | 24" (61cm) 60" (152cm) |
| B-290 2472   | 24" (61cm) 72" (183cm) |
| B-290 3636   | 36" (91cm) 36" (91cm)  |
| B-290 4836   | 48" (122cm) 36" (91cm) |
| B-290 7236   | 72" (183cm) 36" (91cm) |

#### Designer's Notes:

- 1 Special-order sizes available on request
- 2. Maximum size one-piece angle-frame mirror, 144" x 72" (366 x 183cm); minimum size, 12" x 12" (30 x 30cm). Maximum frame size available, 186" x 72" (472 x 183cm) with two pieces of glass in one-piece frame. Stainless steel I-section with polished finish covers seam where two pieces of glass butt together.
- 3. All Bobrick framed mirrors are manufactured to overall width and height dimensions. EXAMPLE: A 24" x 36" (61 x 91cm) mirror will be furnished 24" x 36" (61 x 91cm) outside-of-frame to outside-of-frame.
- 4. To specify special sizes use Series Number followed by width then height in inches. EXAMPLE: B-290 2024.
- Bobrick framed mirrors are manufactured to a tolerance ± 1/8" (3.2mm).
  For sufficient space to lift mirror onto wall hanger(s), provide 3-1/4" (85mm) minimum clearance above center line of mounting screw holes.
- 7. Provide 1" (25mm) minimum clearance at bottom of mirror for engaging locking screws and 1" (25mm) clearance on each side

### **MATERIALS:**

Frame — 18-8 S, type-304, heavy-gauge stainless steel, 3/4" x 3/4" (19 x 19mm) angle with vertical-grain satin finish. Onepiece, roll-formed construction forms continuous integral stiffener on all sides. Bevel design on front of angle holds frame tightly against mirror. Corners of mirror frame are heliarc welded, ground, and polished smooth. Galvanized steel back is fastened to frame with concealed screws and equipped with integral horizontal hanging brackets near the top for hanging the mirror and near the bottom to prevent the bottom of the mirror from pulling away from the wall when locking screws are not accessible. Concealed Phillips-head locking screws securely fasten mirror to wall hanger.

Concealed Wall Hanger — 20-gauge x 1-3/16" (0.9 x 30mm) galvanized steel. Incorporates lower support member, forming rigid rectangle, which engages lower backplate louvers to keep bottom of mirror against wall.

## **INSTALLATION:**

Mount wall hanger on wall with screws (furnished by manufacturer) at points indicated by an S. For plaster or dry wall construction, provide backing to comply with local building codes, then secure wall hanger with screws furnished. When providing a concealed backing, allow backing to cover minimum range of mounting hole locations shown on drawing. For other wall surfaces, provide fiber plugs or expansion shields for use with screws furnished, or provide 1/8" (3mm) toggle bolts or expansion bolts. Hang mirror on wall hanger with all four backplate louvers engaged behind horizontal wall hanger members. Lock mirror to wall hanger by tightening Phillips-head locking screws that are concealed in bottom of frame at points indicated by a *T*.